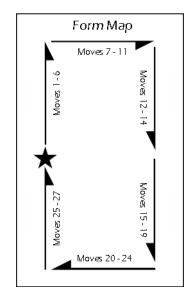

# **Shimsan Ee Jahng**Orange/Yellow Belt Form

June Bee – Left foot steps to Natural Ready Stance.

- 1. Left foot steps back to Left Back Stance facing East, Double Knifehand Block.
- 2. Right #3 Front Kick, land in front.
- 3. Left #2 Round Kick.

## — (Direction Change on Line Corner) —

- 7. Turning Clockwise 90°, Adjust Right foot to Right Front Stance facing South, Right Low Block.
- 8. Left #2 Front Kick, land in front.
- 5 | 9. Left #3 Jump Front Kick.
  - 10. Land in Left Front Stance facing South, Left High Block.
  - 11. No step, Right Reverse Punch to mid-section. Kihap.

### — (Direction Change on Line Corner) —

- 12. Turning Clockwise 90°, Right foot steps to Left Back Stance facing West, Right Hammerfist Strike to mid-section.
- 13. Left #2 Side Kick.
- 14. Land in Right Back Stance facing West, Left Double Knifehand Block.

# ----- 2<sup>nd</sup> Half of Form -----

- 15. Left #3 Front Kick, land in front.
- 16. Right #2 Round Kick.
- 5 | 17. Land in Right Front Stance facing West, Right Outer Forearm Block.
  - 18. No step, Left Reverse Punch to mid-section.
  - 19. No step, Left Reverse Backfist Strike to high-section.

### — (Direction Change on Line Corner) —

- 20. Left foot steps Counterclockwise 90° to Left Front Stance facing North, Left Low Block.
- 21. Right #2 Front Kick, land in front.
- 5 | 22. Right #3 Jump Front Kick.
  - 23. Land in Right Front Stance facing North, Right High Block.
  - 24. No step, Left Reverse Punch to mid-section. Kihap.

#### — (Direction Change on Line Corner) —

- 25. Left foot steps Counterclockwise 90° to Left Back Stance facing East, Left Hammerfist Strike to mid-section.
- 26. Right #2 Side Kick.
- 27. Land in Left Back Stance facing East, Right Double Knifehand Block.