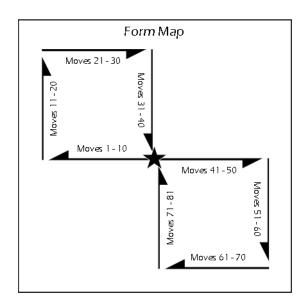

#### - (Direction Change on Line Corner) -

- 11. Left foot steps to Right Back Stance facing East, Left Concentration Compound Square Block.
- 12. Left #3 Front Kick. And...

3

5

4

- 13. In continuous motion, Left Round Kick.
  - 14. Land in Right Back Stance facing East, Left Circular Compound Double Low Block.
  - 15. Double step East to Middle Stance facing South (eyes to East), Left Circular Double Knifehand Strike to mid-section.
  - 16. Right foot steps Clockwise 180° to Right Back Stance facing West, Left Upset Hammerfist Block.
  - 17. No step, Left Low Block.
  - 18. No step, Right Reverse Punch to high-section.
  - 19. No step, Right Knifehand Strike to East to high-section.
  - 20. Right #1 Side Kick to East, land foot-to-foot.

#### — (Direction Change on Line Corner) —

- 21. While turning Counterclockwise 90°, Left foot steps to Right Rear Stance facing South, Left Low Block to South. **Kihap**.
- 22. No step, Right Reverse Punch to mid-section.
- 23. No step, Left Punch to high-section.
  - 24. Right #4 Jump Side Kick, land foot-to-foot.
  - 25. Right Step Spin Hook Kick.
  - 26. Land in Right Back Stance facing South, Left Advanced Double Knifehand Block.
  - 27. Left #3 Jump Front Kick, land foot-to-foot.
  - 28. Right foot steps Clockwise 180° to Left Back Stance facing South, Right Spinning Backfist Strike to high-section.
  - 29. No step, Left Reverse Punch to mid-section.
  - 30. No step, Right Ridgehand Strike to high-section.

#### — (Direction Change on Line Corner) —

- 31. While turning Counterclockwise 90°, Left Reverse Outer Crescent Kick (Block) to West, land in Left Sparring Stance facing West.
- 32. Left #3 Jump Round Kick.

5

3

3

- 33. Land in Right Back Stance facing West, Left High Block.
- 34. Retract Left foot to Right Rear Stance facing West, Left Low Block.
- 35. Adjust Left foot to Middle Stance facing North (eyes to West), Left Punch to mid-section.
- 36. Right foot steps Clockwise 180° to Right Front Stance facing West, Right Spinning Horizontal Back Elbow Strike to high-section.
- 37. No step, Left Reverse Horizontal Elbow Strike to high-section.
- 38. No step, Left Reverse Knifehand Strike to high-section.
- 39. No step, Right Punch to mid-section.
- 40. No step, Left Reverse Upward Elbow Strike to high-section.

#### — (Direction Change on Line Corner) —

- 41. Left foot steps to Right foot while turning Clockwise 270°, then Right foot steps to Right Front Stance facing South, Twin Palm Heel Strike to mid-section. **Kihap**.
- 4 42. No step, Twin Knifehand Block.
  - 43. No step, Twin Upset Knifehand Strike to high-section.
  - 44. Left #2 Knee Strike (hands pull head downward), land foot-to-foot.
  - 45. Right Front Kick to South. And...
  - 46. In continuous motion, Right Side Kick to North.
    - 47. Retracting leg, turn Counterclockwise 180° to land in Middle Stance facing East (eyes to South), Right Punch to mid-section.
    - 48. Left foot steps Counterclockwise 180° to Left Back Stance facing North, Right Upset Knifehand Strike to high-section.
    - 49. No step, Left Reverse Punch to mid-section.
    - 50. Left #4 Jump Front Kick, land foot-to-foot.

### — (Direction Change on Line Corner) —

- 51. Right foot steps Clockwise 180° to Left Back Stance facing West, Right Concentration Compound Square Block.
- 52. Right #3 Front Kick. And...
- 5 | 53. In continuous motion, Right Round Kick.
  - 54. Land in Left Back Stance facing West, Right Circular Compound Double Low Block.
  - 55. Double step West to Middle Stance facing South (eyes to West), Right Circular Double Knifehand Strike to mid-section.

#### - (Direction Change on Line Corner) -

- 61. Right foot steps to Left Rear Stance facing North, Right Low Block. Kihap.
- 62. No step, Left Reverse Punch to mid-section.
- 63. No step, Right Punch to high-section.
- 64. Left #4 Jump Side Kick, land foot-to-foot.
- 65. Left Step Spin Hook Kick.
- 66. Land in Left Back Stance facing North, Right Advanced Double Knifehand Block.
- 67. Right #3 Jump Front Kick, land foot-to-foot.
- 68. Left foot steps Counterclockwise 180° to Right Back Stance facing North, Left Spinning Backfist Strike to high-section.
- 69. No step, Right Reverse Punch to mid-section.
- 70. No step, Left Ridgehand Strike to high-section.

#### — (Direction Change on Line Corner) —

- 71. While turning Clockwise 90°, #2 Right Outer Crescent Kick (Block) to East, land in Right Sparring Stance facing East.
- 72. Right #3 Jump Round Kick.
- 73. Land in Left Back Stance facing East, Right High Block.
- 74. Retract Right foot to Left Rear Stance facing East, Right Low Block.
- 75. Adjust Right foot to Middle Stance facing North (eyes to East), Right Punch to mid-section.
- 76. Left foot steps Counterclockwise 180° to Left Front Stance facing East, Left Spinning Horizontal Back Elbow Strike to high-section.
- 77. No step, Right Reverse Horizontal Elbow Strike to high-section.
- 6 | 78. No step, Right Reverse Knifehand Strike to high-section.
  - 79. No step, Left Punch to mid-section.
  - 80. No step, Right Reverse Upward Elbow Strike to high-section.
  - 81. Adjust Left foot to Left Sparring Stance facing East, Downward Circular Double Knifehand Strike to high-section.